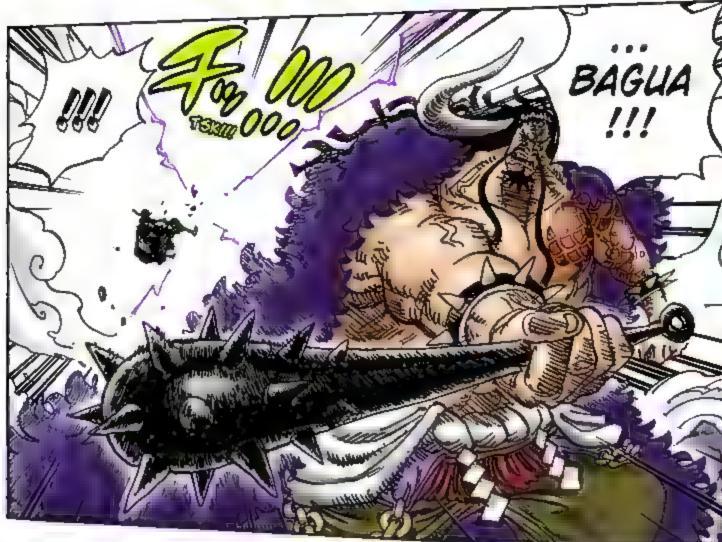

forces chase after him and decide to launch a sneak attack. With new powerful friends in tow, the raid on Onigashima begins!! While the Emperor's followers block the way on the Island, Kaido's daughter Yamato shows up and swears to fight on Luffy's side. The Red-Scabbards samural face off against Kaido on the roof of the castle, fighting to avenge their beloved Lord Oden. But Kaido steadily gains the upper hand... Luffy and others are heading for the roof too, but Kaido's henchman stand in their way.